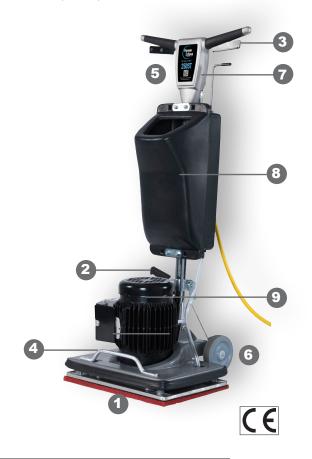

#### **Reliable and Proven**

Rugged, all metal construction

#### **Versatile performance**

Strip, Deep Scrub, & Scrub

2 Toggle flip adjustable handle for easy operation.

3 Anti-fatigue soft-touch handle design.

4 Chrome 1.5 inch (4 cm) handle tube.

Dual lever on/off safety switch for left or right hand operation.

6 5 inch (13 cm) non-marking, self-lubricating transport wheels.

7 Non-conductive, commercial grade switch housing.

8 2 1/2 gallon (9.5 L) solution tank feeds cleaning solution directly to the pad.

9 1HP (750 watts) totally enclosed, fan cooled motor.