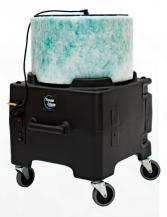

# Pioneer Eclipse 250AP PORTABLE AIR PURIFIER

## **HOW THE 250AP WORKS:**

- Highly effective 2 stage filtration with HEPA - Prefilter captures large particles
  - HEPA filter captures 99.7% of particles ≥0.3 microns - HEPA filters are the most efficient filters for trapping particles that people exhale when breathing, talking, singing, coughing, and sneezing.
- Broad spectrum germicidal UVC light - Highly effective at deactivating bacteria and viruses in and around the filter
  - Safe for use in occupied environments
- 1,650-2,700 CFM downdraft air movement - Efficiently removes particles from room air
- · Portable heavy duty duty casters
- The use of 250AP Portable Air Purifier does not replace regular cleaning, sanitation or disinfection of surfaces.