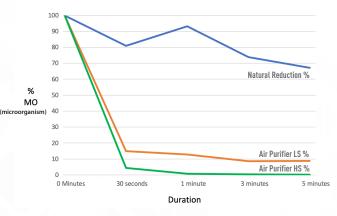

## >99% Reduction of a Microorganism similar to **SARS-CoV-2 and Rhinovirus** in 5 minutes.\*

| Microorganisms Tested              | Contaminant Reduction<br>- 30 seconds | Contaminant Reduction<br>- 5 minutes |
|------------------------------------|---------------------------------------|--------------------------------------|
| Virus (MS2)*                       | 95.53%                                | 99.78%                               |
| Bacteria ( <i>B. subtilis</i> )**  | 85.56%                                | 92.57%                               |
| Mold ( <i>C. Cladosporiodies</i> ) | 93.69%                                | 86.54%                               |

\*MS2 Bacteriophae is a commonly used surrogate for viruses, such as SARS CoV-2 and Rhinovirus. \*\* B. Subtilis and C. Diff are gram positive bacteria. B. Subtilis was tested as the test surrogate for C. Diff