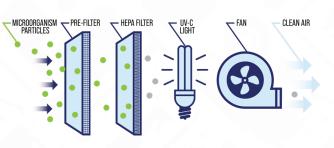

## **HOW THE 250AP WORKS:**

- Highly effective 2 stage filtration with HEPA - Prefilter captures large particles
  - HEPA filter captures 99.7% of particles ≥0.3 microns - HEPA filters are the most efficient filters for trapping particles that people exhale when breathing, talking, singing, coughing, and sneezing.
- Broad spectrum germicidal UVC light - Highly effective at deactivating bacteria and viruses in and around the filter
  - Safe for use in occupied environments
- 1,650-2,700 CFM downdraft air movement - Efficiently removes particles from room air
- · Portable heavy duty duty casters
- The use of 250AP Portable Air Purifier does not replace regular cleaning, sanitation or disinfection of surfaces.