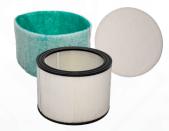

#### **250AP Maintenance Kit:**

#### Part No. SA037100

A complete filter kit to maintain the 250AP for one year.

| Operation                      | Interval                                 | Part No. |
|--------------------------------|------------------------------------------|----------|
| Replace Pre-Filter             | Every 30 days or<br>600 hrs.1            | MP542300 |
| Replace Light Filter           | Every 90 days or<br>1800 hrs.1           | MP543500 |
| Replace HEPA Filter            | Every year or<br>8,000 hrs. <sup>1</sup> | MP542200 |
| Replace UVC-Bulbs <sup>3</sup> | Every year or<br>8,000 hrs. <sup>2</sup> | MP542100 |
|                                |                                          |          |

## FILTER & BULB SPECIFICATIONS

|                 | Specifications                             | Recommended Replacement Window | Lifespan Rating                   |  |
|-----------------|--------------------------------------------|--------------------------------|-----------------------------------|--|
| HEPA Filter     | 18" Diameter                               | Annually                       | 6,500-8,500 hrs<br>(270-354 days) |  |
| Pre-Filter      | Polyester Fiber                            | Monthly                        | N/A                               |  |
| Light Filter    |                                            | Quarterly                      | N/A                               |  |
| UVC Bulbs (2)   | Germicidal Compact Low<br>Pressure Mercury | When out                       | 8000 hrs<br>(333 davs)            |  |
| Bulb Wattage    | 36W                                        |                                | (000 uayo)                        |  |
| Bulb Wavelength | 254                                        |                                |                                   |  |
|                 |                                            |                                | EPA Est                           |  |