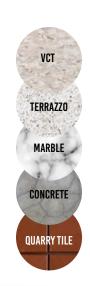

#### **Floor Strippers**

Lumen L556 Heavy Duty Floor Stripper works even after numerous scrub an recoats..

Lumen L556
 Fast-acting effective stripper

Available in 2.5 US gallons and 1.06 US gallons

These recommended Pioneer Eclipse floor care products are safe to use on most adjoining floor types of either resilient or hard floor materials. This information is based on internal testing and best use practices. No guarantee is expressed or implied