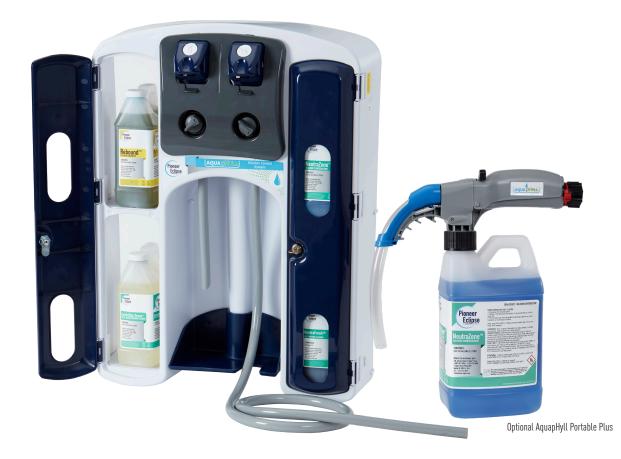

## AQUAPHYLL<sup>™</sup> QUAD WALL MOUNTED CHEMICAL DISPENSING SYSTEM

AquapHyll is the professional's choice in wall mounted chemical dispensing systems. Its clean design, easy installation and accurate chemical metering combine to create a fast, versatile and durable support system for any janitor's closet.

A wide variety of concentrated chemicals are available to clean and maintain floors, glass and hard surfaces in offices, restrooms and classrooms. With a push of a button, the system instantly mixes these chemicals with ordinary tap water to safely and consistently produce high performance cleaning chemicals with minimal waste.

Every AquapHyll Quad wall mounted chemical dispensing system comes with the necessary hardware and mounting brackets needed to install a complete system - quickly and accurately.

dispensing system is also available. This hand held unit is designed for use where wall mounted systems are not practical, or where portability of the concentrated chemical is required.

Amano Pioneer Eclipse | 1 Eclipse Road, Sparta, NC 28675 | 800.367.3550 | +1 336.372.8080 | www.pioneereclipse.com