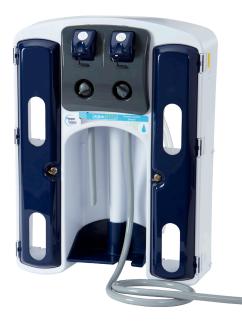

## AQUAPHYLL<sup>™</sup> QUAD WALL MOUNTED CHEMICAL DISPENSING SYSTEM

AquapHyll is the professional's choice in wall mounted chemical dispensing systems. Its clean design, easy installation and accurate chemical metering combine to create a fast, versatile and durable support system for any janitor's closet.

### FLOW RATES

AquapHyll Quad offers one chemical flow rate through its dispensing units.

• The **standard flow rate** of 2.5 GPM (9.5 liters) is ideal for filling small hand-held bottles and containers and for filling large buckets and automatic scrubbing machines.