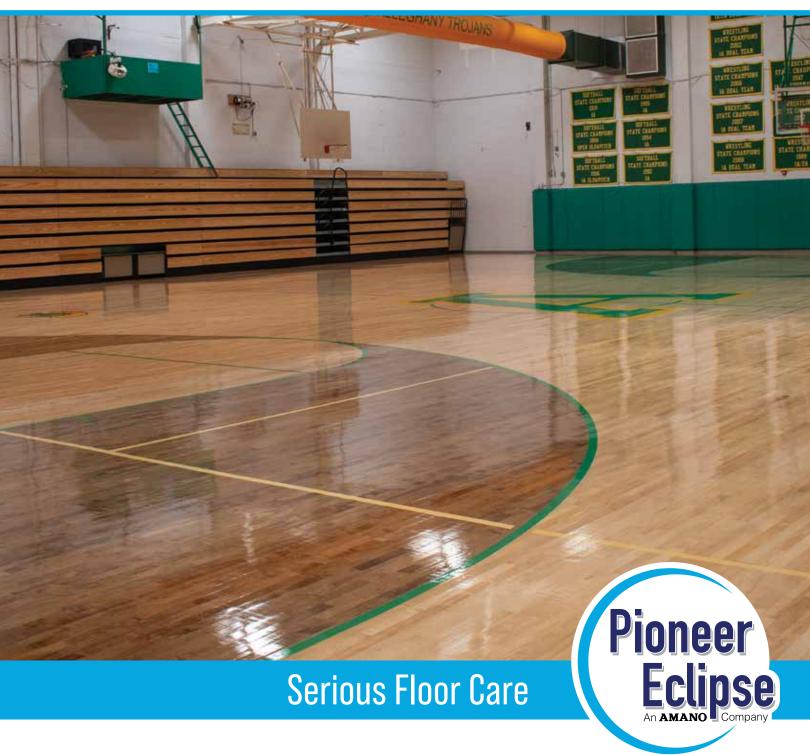

# TimberGuard

**GYM FLOOR MAINTENANCE PROGRAM** 



www.pioneereclipse.com



## GYM FLOOR CHEMICALS



#### TimberGuard™ Varsity

A one component, water-based urethane wood floor coating specially formulated for sports floors.

 Sheen
 High Gloss
 High Gloss

 Product Code
 719HGFSPE
 719HGPL5PE

 Volume
 2.50 US gallons
 5 US gallon pail

 Shipping Packaging
 2 x 2.5 gallons
 1 x 5 gallons

 Pallet Quantity
 48
 36





An effective all-purpose cleaner designed specifically for use on wood floors. Ideal for removing dust and light soils, TimberClean dries quickly without leaving a residue on the floor.

Product Code 713GL3PE
Volume 1 US gallon
Shipping Packaging 3 x 1 gallon
Pallet Quantity 60

## TimberClean™ Daily



Designed for use as a daily spot cleaner on wood floors. Its specialized formula effectively cleans soiled areas withou